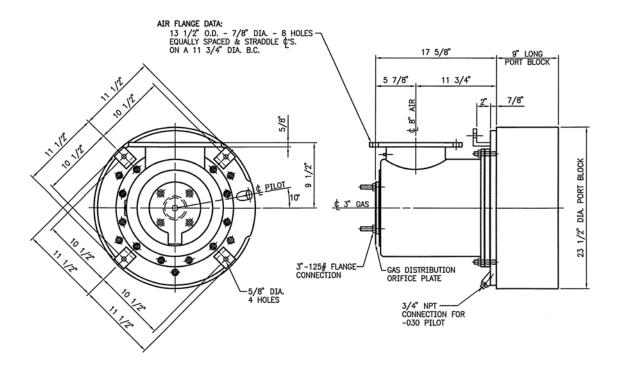

### -040 DIMENSIONS

### Burner Assembly with Round Port Block And Lug Mounting Plate with Pilot Provision Only

NOTE: GENERAL DIMENSION INFORMATION. SEE BLOOM REPRESENTATIVE FOR CERTIFIED DIMENSIONS FOR CONSTRUCTION