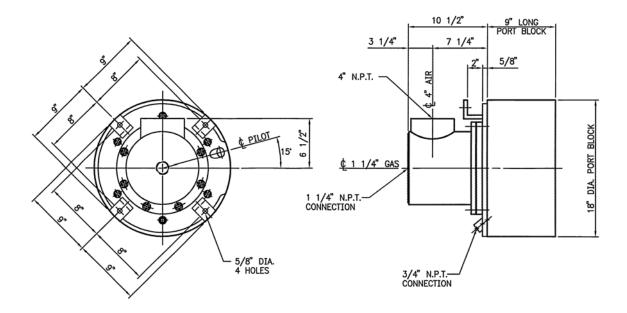

### -040 DIMENSIONS

### Burner Assembly with Round Port Block And Lug Mounting Plate with Pilot Provision Only

NOTE: GENERAL DIMENSION INFORMATION. SEE BLOOM REPRESENTATIVE FOR CERTIFIED DIMENSIONS FOR CONSTRUCTION