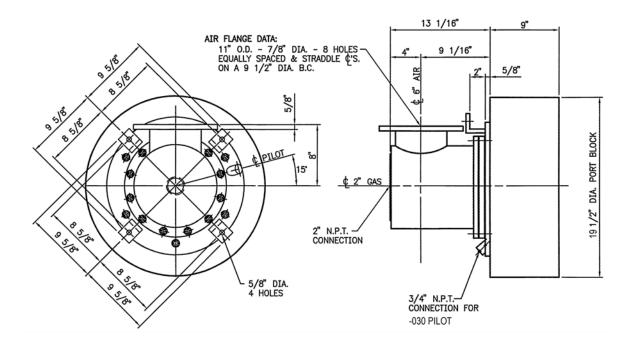

### -060 DIMENSIONS

Burner Assembly with Round Port Block And Lug Mounting Plate with Pilot Provision Only

NOTE: GENERAL DIMENSION INFORMATION. SEE BLOOM REPRESENTATIVE FOR CERTIFIED DIMENSIONS FOR CONSTRUCTION