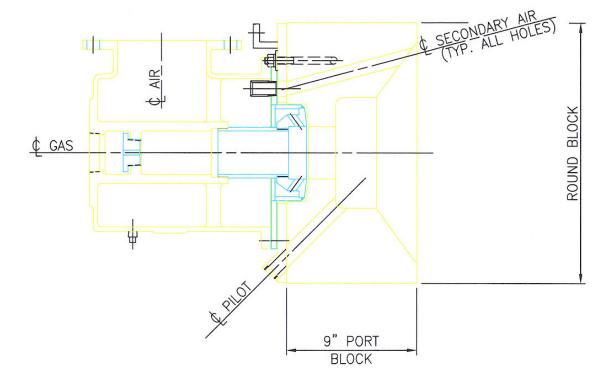

# 2180 SERIES AIR STAGED ULTRA LOW NOX<sup>TM</sup> HTR<sup>®</sup> HOT AIR BURNER

### **GENERAL ARRANGEMENT**

NOTE: GENERAL DIMENSION INFORMATION. SEE BLOOM REPRESENTATIVE FOR CERTIFIED DIMENSIONS FOR CONSTRUCTION