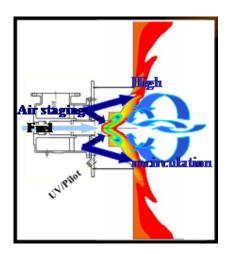

2180 Ultra Low NOx recirculation pattern.

NOTE: GENERAL DIMENSION INFORMATION. SEE BLOOM REPRESENTATIVE FOR CERTIFIED DIMENSIONS FOR CONSTRUCTION