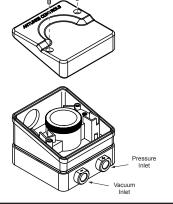

# Versa Plus Air Pressure Switches

Antunes Controls' new line of Versa Plus Air pressure switches monitor positive, vacuum, or differential air pressures. The integrated contacts make or break the circuit to the desired setpoint. The large adjustment knob provides setpoint indication and aids in ease of adjustment. The Versa Plus Air series can be factory adjusted for applications that require other differential settings.

### **Pressure Connections:**

1/8" NPT positive & vacuum ports; 1/4" hose barb OD.