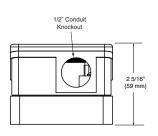

### **Dimensions**

(NPT base shown)

NOTE: Dimensions are for reference only.

| Ranges Available                                                |            |           |         |
|-----------------------------------------------------------------|------------|-----------|---------|
| Model                                                           | Part No.   | W.C.      | mbar    |
| NPT Switches (activate on pressure fall/vertical mount)         |            |           |         |
| FAN 1.2                                                         | 8281001003 | .08"–.48" | 0.2–1.2 |
| FAN 010                                                         | 8281002010 | .48"–4"   | 1.2–10  |
| NPT Switches (activate on pressure rise/horizontal mount)       |            |           |         |
| FAN 050                                                         | 8281003050 | 1"–20"    | 2.5–50  |
| FAN 110                                                         | 8281004110 | 4.8"-44"  | 12-110  |
| Hose Barb Switches (activate on pressure fall/vertical mount)   |            |           |         |
| FAB 1.2                                                         | 8291001003 | .08"–.48" | 0.2–1.2 |
| FAB 010                                                         | 8291002010 | .48"–4"   | 1.2–10  |
| Hose Barb Switches (activate on pressure rise/horizontal mount) |            |           |         |
| FAB 050                                                         | 8291003050 | 1"–20"    | 2.5–50  |
| FAB 110                                                         | 8291004110 | 4.8"-44"  | 12–110  |