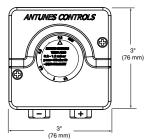

### **Dimensions**

(NPT base shown)

NOTE: Dimensions are for reference only.

| Ranges Available                                                |            |           |         |
|-----------------------------------------------------------------|------------|-----------|---------|
| Model                                                           | Part No.   | W.C.      | mbar    |
| NPT Switches (activate on pressure fall/vertical mount)         |            |           |         |
| FAN 1.2                                                         | 8281001003 | .08"–.48" | 0.2–1.2 |
| FAN 010                                                         | 8281002010 | .48"–4"   | 1.2–10  |
| NPT Switches (activate on pressure rise/horizontal mount)       |            |           |         |
| FAN 050                                                         | 8281003050 | 1"–20"    | 2.5–50  |
| FAN 110                                                         | 8281004110 | 4.8"-44"  | 12-110  |
| Hose Barb Switches (activate on pressure fall/vertical mount)   |            |           |         |
| FAB 1.2                                                         | 8291001003 | .08"–.48" | 0.2–1.2 |
| FAB 010                                                         | 8291002010 | .48"–4"   | 1.2–10  |
| Hose Barb Switches (activate on pressure rise/horizontal mount) |            |           |         |
| FAB 050                                                         | 8291003050 | 1"–20"    | 2.5–50  |
| FAB 110                                                         | 8291004110 | 4.8"-44"  | 12–110  |