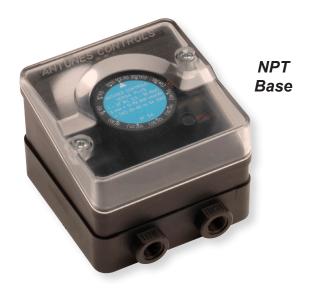

### **Dimensions**

(NPT base shown)

NOTE: Dimensions are for reference only.

| Ranges Available                                                |            |           |         |
|-----------------------------------------------------------------|------------|-----------|---------|
| Model                                                           | Part No.   | W.C.      | mbar    |
| NPT Switches (activate on pressure fall/vertical mount)         |            |           |         |
| FAN 1.2                                                         | 8281001003 | .08"–.48" | 0.2–1.2 |
| FAN 010                                                         | 8281002010 | .48"–4"   | 1.2–10  |
| NPT Switches (activate on pressure rise/horizontal mount)       |            |           |         |
| FAN 050                                                         | 8281003050 | 1"–20"    | 2.5–50  |
| FAN 110                                                         | 8281004110 | 4.8"-44"  | 12-110  |
| Hose Barb Switches (activate on pressure fall/vertical mount)   |            |           |         |
| FAB 1.2                                                         | 8291001003 | .08"–.48" | 0.2–1.2 |
| FAB 010                                                         | 8291002010 | .48"–4"   | 1.2–10  |
| Hose Barb Switches (activate on pressure rise/horizontal mount) |            |           |         |
| FAB 050                                                         | 8291003050 | 1"–20"    | 2.5–50  |
| FAB 110                                                         | 8291004110 | 4.8"-44"  | 12–110  |