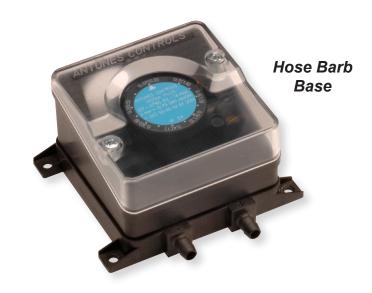

### **Dimensions**

(NPT base shown)

NOTE: Dimensions are for reference only.

| Ranges Available                                                |            |           |         |
|-----------------------------------------------------------------|------------|-----------|---------|
| Model                                                           | Part No.   | W.C.      | mbar    |
| NPT Switches (activate on pressure fall/vertical mount)         |            |           |         |
| FAN 1.2                                                         | 8281001003 | .08"–.48" | 0.2–1.2 |
| FAN 010                                                         | 8281002010 | .48"–4"   | 1.2–10  |
| NPT Switches (activate on pressure rise/horizontal mount)       |            |           |         |
| FAN 050                                                         | 8281003050 | 1"–20"    | 2.5–50  |
| FAN 110                                                         | 8281004110 | 4.8"-44"  | 12-110  |
| Hose Barb Switches (activate on pressure fall/vertical mount)   |            |           |         |
| FAB 1.2                                                         | 8291001003 | .08"–.48" | 0.2–1.2 |
| FAB 010                                                         | 8291002010 | .48"–4"   | 1.2–10  |
| Hose Barb Switches (activate on pressure rise/horizontal mount) |            |           |         |
| FAB 050                                                         | 8291003050 | 1"–20"    | 2.5–50  |
| FAB 110                                                         | 8291004110 | 4.8"-44"  | 12–110  |