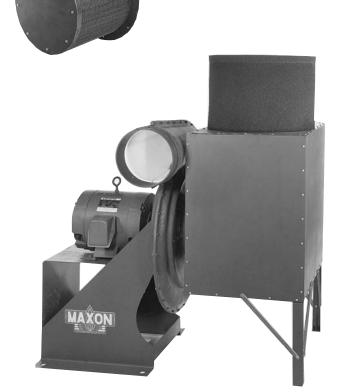

## **Accessories**

**Dampening pad sets** may be placed between blower base and support pad.

**Filter assemblies** are available for dusty or dirty applications, or where clean filtered outlet air is desirable. They include a UL-approved class II (flame retardant) washable foam or permanent element, and may be used alone or in conjunction with a silencer.

Blower with Silencer and Washable Filter