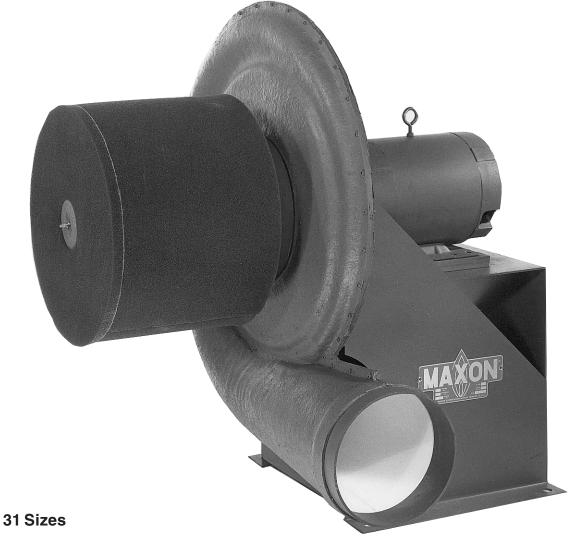

(Shown with optional washable filter assembly)

## **Accessories**

**Dampening pad sets** may be placed between blower base and support pad.

**Filter assemblies** are available for dusty or dirty applications, or where clean filtered outlet air is desirable. They include a UL-approved class II (flame retardant) washable foam or permanent element, and may be used alone or in conjunction with a silencer.

**Silencer assemblies** are offered for applications where noise level control is necessary. They may be used alone or fitted with washable air filters. Design is box-type (shown at right) or axial flow (shown above) depending on blower size.