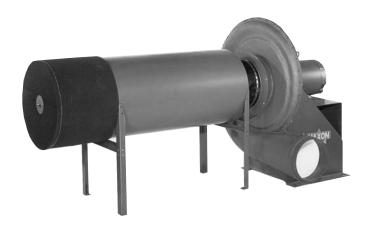

Blower with Axial Flow Silencer and Filter

Permanent Filter

**Silencer assemblies** are offered for applications where noise level control is necessary. They may be used alone or fitted with washable air filters. Design is box-type (shown at right) or axial flow (shown above) depending on blower size.