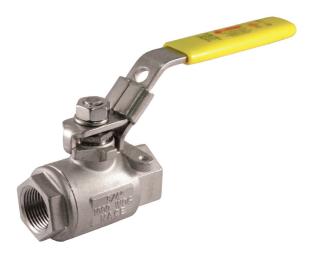

# **Stainless Steel Ball Valve**

### **Features**

- Solid ball construction
- Latch lock handle may be locked in open or closed position
- 29 in-Hg vacuum rating
- 100% leak tested
- Wetted surfaces contain less than .25% lead content