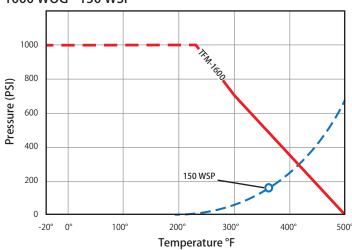

# **Stainless Steel Ball Valve**



## 2 Piece • Full Port • Threaded Connection • 1000 WOG



T-SS-1001N

### **Features**

- Solid ball construction
- Latch lock handle may be locked in open or closed position
- 29 in-Hg vacuum rating
- 100% leak tested
- Wetted surfaces contain less than .25% lead content

## Approvals (USTED)

- UL Listed
  - MHKZ Manual valves
  - YQNZ Compressed gas shut-off valves
  - YRBX Flammable liquid shut-off valves
  - YRPV Gas shut-off valves
  - YSDT LP gas shut-off valves
- Conforms to API 598
- MSS SP-110, SP-61, SP-82
- NACE Certified
- ANSI B1.20.1

## Valve Seat Rating 1000 WOG - 150 WSP





## **Material Specifications**

| No. | Part           | Materials            |
|-----|----------------|----------------------|
| 1   | Body           | CF8M Stainless Steel |
| 2   | End Connection | CF8M Stainless Steel |
| 3   | Ball           | CF8M Stainless Steel |
| 4   | Seat (2)       | Hostaflon® TFM 1600  |
| 5   | Stem           | 316 Stainless Steel  |
| 6   | Packing (2)    | RPTFE                |
| 7   | Stem Seal      | Hostaflon® TFM 1600  |
| 8   | Packing Gland  | 316 Stainless Steel  |
| 9   | Body Seal      | Hostaflon® TFM 1600  |
| 10  | Handle         | 304 Stainless Steel  |
| 11  | Handle Nut     | 304 Stainless Steel  |
| 12  | Lock Washer    | 304 Stainless Steel  |

### Dimensions

| Size   | A                                    | В