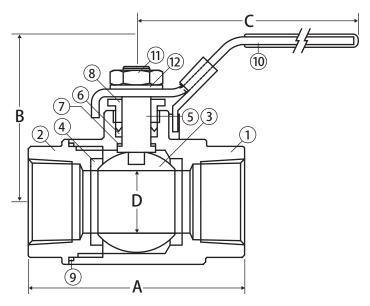

## **Material Specifications**

| No. | Part           | Materials            |
|-----|----------------|----------------------|
| 1   | Body           | CF8M Stainless Steel |
| 2   | End Connection | CF8M Stainless Steel |
| 3   | Ball           | CF8M Stainless Steel |
| 4   | Seat (2)       | Hostaflon® TFM 1600  |
| 5   | Stem           | 316 Stainless Steel  |
| 6   | Packing (2)    | RPTFE                |
| 7   | Stem Seal      | Hostaflon® TFM 1600  |
| 8   | Packing Gland  | 316 Stainless Steel  |
| 9   | Body Seal      | Hostaflon® TFM 1600  |
| 10  | Handle         | 304 Stainless Steel  |
| 11  | Handle Nut     | 304 Stainless Steel  |
| 12  | Lock Washer    | 304 Stainless Steel  |

### Dimensions

| Size   | A                                    | В                                                                                         | С                                                                                                                                                                                                      | D                                                                                                                                                                                                                                                                                                                                                                                 | Torque                                                                                                                                                                                                                                                                                                                               |
|--------|--------------------------------------|-------------------------------------------------------------------------------------------|--------------------------------------------------------------------------------------------------------------------------------------------------------------------------------------------------------|-----------------------------------------------------------------------------------------------------------------------------------------------------------------------------------------------------------------------------------------------------------------------------------------------------------------------------------------------------------------------------------|--------------------------------------------------------------------------------------------------------------------------------------------------------------------------------------------------------------------------------------------------------------------------------------------------------------------------------------|
| 1/4"   | 2.20                                 | 2.20                                                                                      | 4.21                                                                                                                                                                                                   | 0.43                                                                                                                                                                                                                                                                                                                                                                              | 40                                                                                                                                                                                                                                                                                                                                   |
| 3/8"   | 2.20                                 | 2.20                                                                                      | 4.21                                                                                                                                                                                                   | 0.43                                                                                                                                                                                                                                                                                                                                                                              | 40                                                                                                                                                                                                                                                                                                                                   |
| 1/2"   | 2.60                                 | 2.30                                                                                      | 4.21                                                                                                                                                                                                   | 0.56                                                                                                                                                                                                                                                                                                                                                                              | 40                                                                                                                                                                                                                                                                                                                                   |
| 3/4"   | 2.99                                 | 2.79                                                                                      | 5.73                                                                                                                                                                                                   | 0.81                                                                                                                                                                                                                                                                                                                                                                              | 60                                                                                                                                                                                                                                                                                                                                   |
| 1"     | 3.54                                 | 2.96                                                                                      | 5.73                                                                                                                                                                                                   | 1.00                                                                                                                                                                                                                                                                                                                                                                              | 70                                                                                                                                                                                                                                                                                                                                   |
| 1-1/4" | 3.94                                 | 3.56                                                                                      | 7.45                                                                                                                                                                                                   | 1.25                                                                                                                                                                                                                                                                                                                                                                              | 110                                                                                                                                                                                                                                                                                                                                  |
| 1-1/2" | 4.41                                 | 3.84                                                                                      | 7.45                                                                                                                                                                                                   | 1.50                                                                                                                                                                                                                                                                                                                                                                              | 170                                                                                                                                                                                                                                                                                                                                  |
| 2"     | 5.00                                 | 4.24                                                                                      | 8.08                                                                                                                                                                                                   | 1.97                                                                                                                                                                                                                                                                                                                                                                              | 250                                                                                                                                                                                                                                                                                                                                  |
|        | 1/4" 3/8" 1/2" 3/4" 1" 1-1/4" 1-1/2" | 1/4" 2.20<br>3/8" 2.20<br>1/2" 2.60<br>3/4" 2.99<br>1" 3.54<br>1-1/4" 3.94<br>1-1/2" 4.41 | 1/4"     2.20     2.20       3/8"     2.20     2.20       1/2"     2.60     2.30       3/4"     2.99     2.79       1"     3.54     2.96       1-1/4"     3.94     3.56       1-1/2"     4.41     3.84 | 1/4"         2.20         2.20         4.21           3/8"         2.20         2.20         4.21           1/2"         2.60         2.30         4.21           3/4"         2.99         2.79         5.73           1"         3.54         2.96         5.73           1-1/4"         3.94         3.56         7.45           1-1/2"         4.41         3.84         7.45 | 1/4"     2.20     2.20     4.21     0.43       3/8"     2.20     2.20     4.21     0.43       1/2"     2.60     2.30     4.21     0.56       3/4"     2.99     2.79     5.73     0.81       1"     3.54     2.96     5.73     1.00       1-1/4"     3.94     3.56     7.45     1.25       1-1/2"     4.41     3.84     7.45     1.50 |