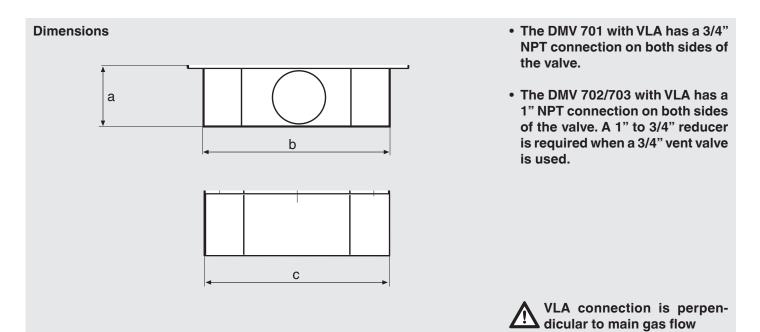

| Туре    | Dimensions of Vent Line Adapter<br>as mounted to DMV valve [inch]*<br>Dimensions of Vent Line Adapter<br>as mounted to DMV valve [mm] |            |            | Weight<br>[Ibs]<br>[kg] |
|---------|---------------------------------------------------------------------------------------------------------------------------------------|------------|------------|-------------------------|
|         | а                                                                                                                                     | b          | С          |                         |
| DMV 701 | <b>1.8</b>                                                                                                                            | <b>2.8</b> | <b>2.8</b> | <b>10.1</b>             |
|         | 46                                                                                                                                    | 71         | 71         | 4,6                     |
| DMV 702 | <b>2</b>                                                                                                                              | <b>4</b>   | <b>4</b>   | <b>12.1</b>             |
|         | 50                                                                                                                                    | 100        | 100        | 5,6                     |
| DMV 703 | <b>2</b>                                                                                                                              | <b>4</b>   | <b>4</b>   | <b>10.3</b>             |
|         | 50                                                                                                                                    | 100        | 100        | 4,7                     |

\* Refer to valve sales brochure to determine dimensions of specific valve body and add the dimensions shown above.

#### **Vent Line Connection**

Certain codes and authorities having jurisdiction specify the size of the vent line based on the main gas line diameter. Typical requirements are:

- For main gas lines up to 1 1/2"; the vent line must be 3/4" minimum.
- For a 2" main gas line; the vent line must be 1" minimum.