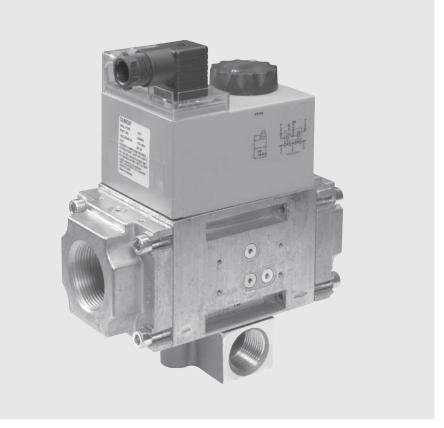

# Description

The Dual Modular Valves with Vent Line Adapter (DMV-VLA) combines two safety shutoff valves in one compact housing with a factory installed vent line connection between the two safety valves.

### Application

The DMV-VLA is recommended for industrial and commercial heating applications that require two safety shutoff valves with a vent line connection between the safety shutoff valves. The DMV-VLA is suitable for dry natural gas, propane, butane, air and inert gases.